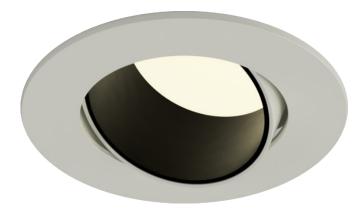

### ORB.AD.W.B.24.927.D

Cut Out Ø 64

CE IP54 

#### **Product Information**

75MM Adjustable Architectural Downlight LED High CRI IP54

| Installation          | Ceiling recessed                   |
|-----------------------|------------------------------------|
| Size                  | Ø75x85 mm / Cut out Ø64            |
| Bezel Finish          | White RAL9010 fine texture         |
| Baffle Finish         | Black RAL9005                      |
| Bezel Finish Options  | Black, bronze, copper (on request) |
| Baffle Finish Options | White, bronze, copper (on request) |
| Fixing Position       | Adjustable                         |
| Warranty              | 5 year warranty                    |