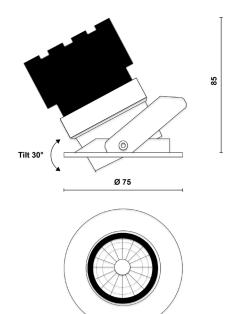

### ORB.AD.W.B.24.927.D

Cut Out Ø 64

CE IP54 

#### **Product Information**

75MM Adjustable Architectural Downlight LED High CRI IP54

| Installation          | Ceiling recessed                   |
|-----------------------|------------------------------------|
| Size                  | Ø75x85 mm / Cut out Ø64            |
| Bezel Finish          | White RAL9010 fine texture         |
| Baffle Finish         | Black RAL9005                      |
| Bezel Finish Options  | Black, bronze, copper (on request) |
| Baffle Finish Options | White, bronze, copper (on request) |
| Fixing Position       | Adjustable                         |
| Warranty              | 5 year warranty                    |